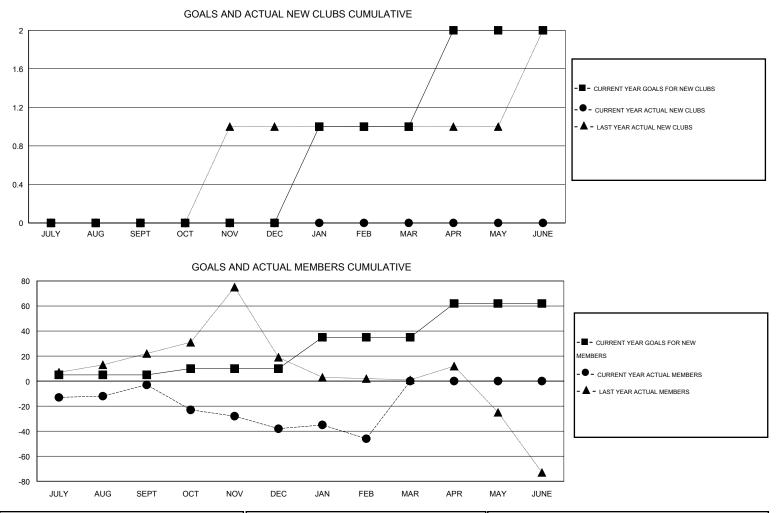

## RONAL LUXTON GMT:

LOCATION NEW ZEALAND  $\mathsf{GMT} \; \mathsf{CA} \; 7$ Clubs Members RESULTS FOR 2013-2014 RESULTS FOR 2013-2014 NEW CLUB ACTUAL NEW ACTUAL ACTUAL NET NEW MEMBER ACTUAL TOTAL ACTUAL ACTUAL NET QUARTER QUARTER GOAL CLUBS DROPPED GAIN/ GOAL MEMBERS DROPPED GAIN/ CLUBS LOSS MEMBERS LOSS ADDED 0 0 2 -2 5 50 53 -3 JULY/AUG/SEPT JULY/AUG/SEPT 0 0 0 0 5 35 70 -35 OCT/NOV/DEC OCT/NOV/DEC 0 0 0 25 31 39 -8 1 JAN/FEB/MAR JAN/FEB/MAR 1 0 0 0 27 0 0 0 APR/MAY/JUNE APR/MAY/JUNE